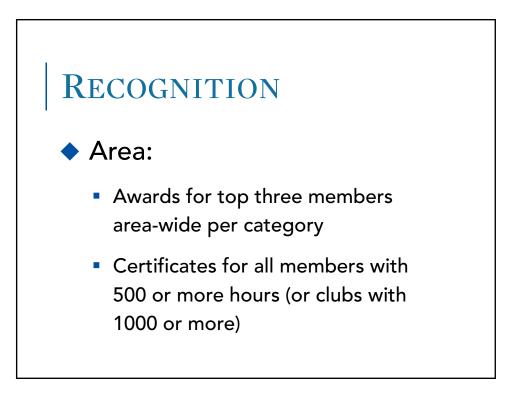

## VSUS FOR KEHA

- Volunteer time programs directed by KEHA leaders and members
- Includes serving as a club, county, area or state officer or chairman
- Hours should include planning, training, preparation, travel time and activity time



## VSUS FOR PERSONAL

- Unpaid service to family, friends and neighbors
- Church and faith-based volunteerism is included in this category\*
- Hours should include planning, preparation, travel time and activity time









| Name:      |                                                             |                | Address:        |             |                |                  |               |               |               |
|------------|-------------------------------------------------------------|----------------|-----------------|-------------|----------------|------------------|---------------|---------------|---------------|
| County: _  |                                                             | Phone:         |                 |             | Email:         |                  |               |               |               |
| Date       | Hours (report in appropriate category)                      |                |                 |             |                |                  |